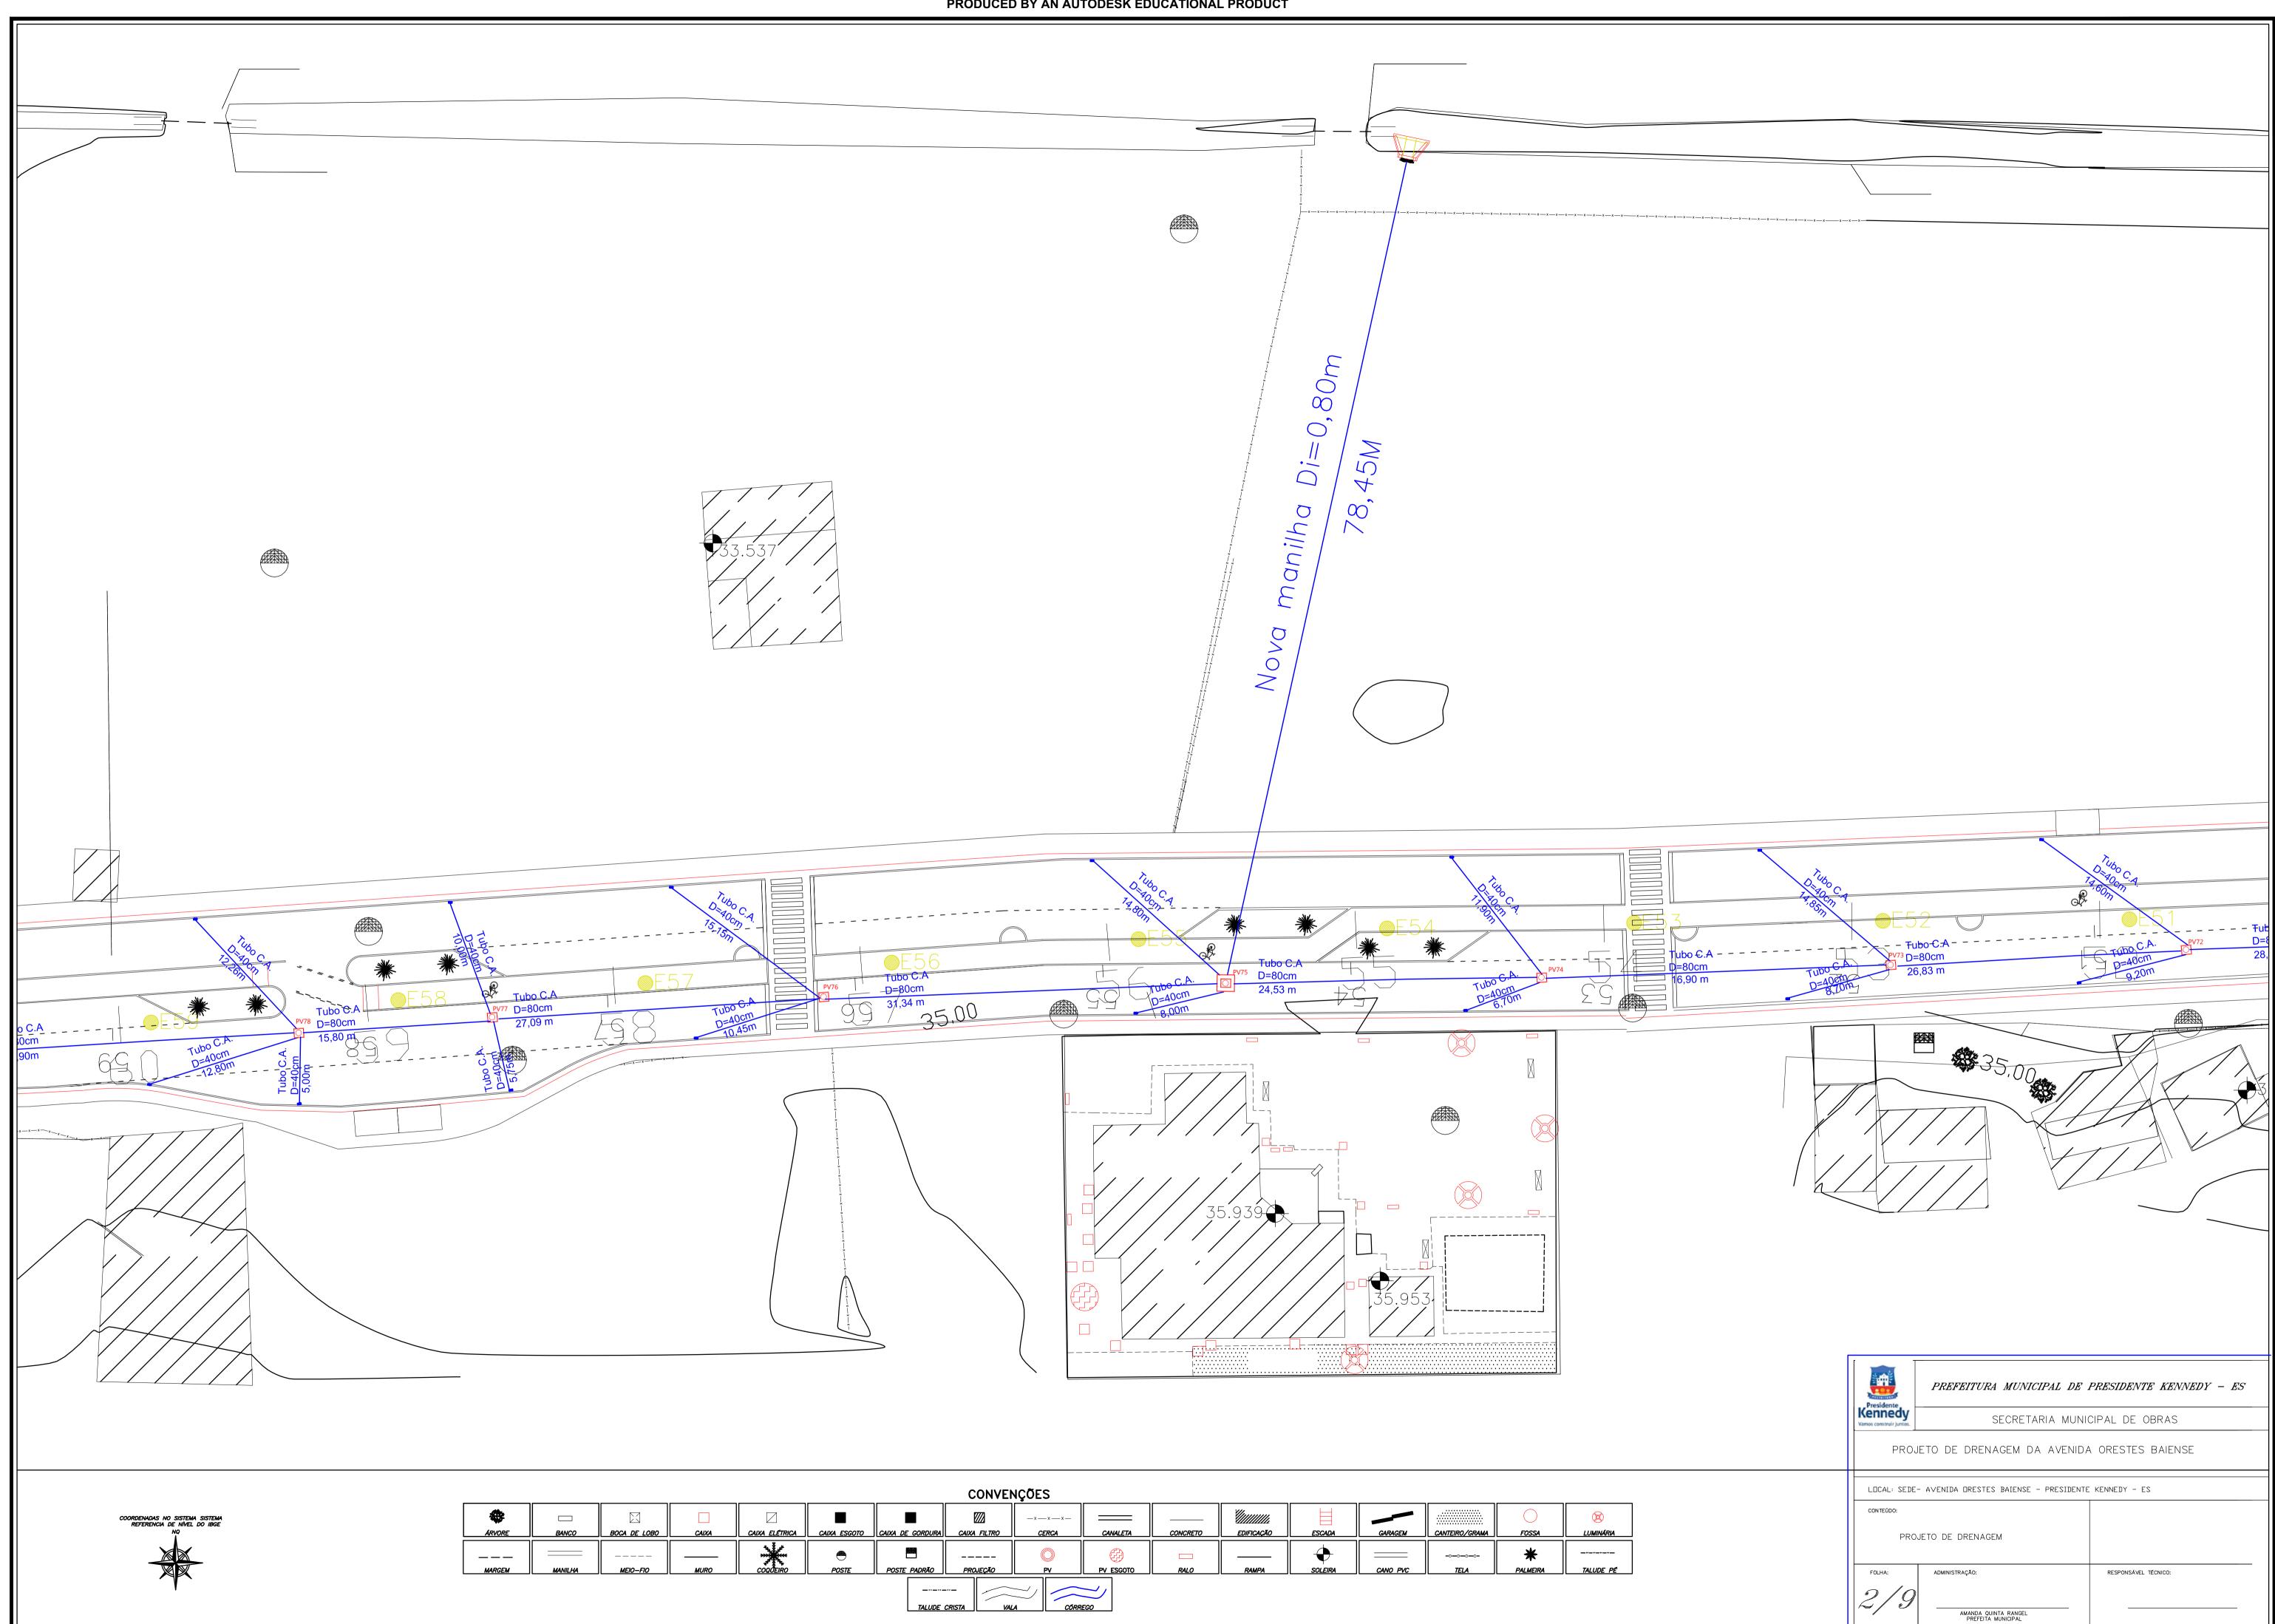

| CONVENÇÕES   |                  |              |                |                               |              |            |           |          |                |          |                       |  |
|--------------|------------------|--------------|----------------|-------------------------------|--------------|------------|-----------|----------|----------------|----------|-----------------------|--|
| CAIXA ESGOTO | CAIXA DE GORDURA | CAIXA FILTRO | x x x<br>CERCA | CANALETA                      | <br>CONCRETO | EDIFICAÇÃO | ESCADA    | GARAGEM  | CANTEIRO/GRAMA | FOSSA    | <b>X</b><br>LUMINÁRIA |  |
|              |                  |              |                |                               |              |            |           |          |                |          |                       |  |
| $\bullet$    |                  |              | $\bigcirc$     | $\langle \mathcal{D} \rangle$ |              |            | $\bullet$ |          | -0-0-0-0-      | ★        |                       |  |
| POSTE        | POSTE PADRÃO     | PROJEÇÃO     | PV             | PV ESGOTO                     | RALO         | RAMPA      | SOLEIRA   | CANO PVC | TELA           | PALMEIRA | TALUDE PÉ             |  |
|              |                  |              |                |                               |              |            |           |          |                |          |                       |  |